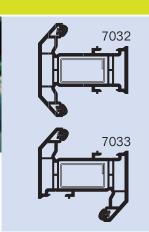

the natural choice

- Profile:
- 70mm Diamond Suite Externally Glazed Window Bevelled [RIG]
- Colours:
- White, Mahogany, Golden Oak, Mahogany on White, Golden Oak on White
- Profiles used:
- 7001 Intermediate Outerframe
- 7002 Large Outerframe
- 7032 'T' Transom/Mullion
- 7033 'Z' Transom/Mullion
- 6061 Externally Beaded Sash
- 5852 Bead