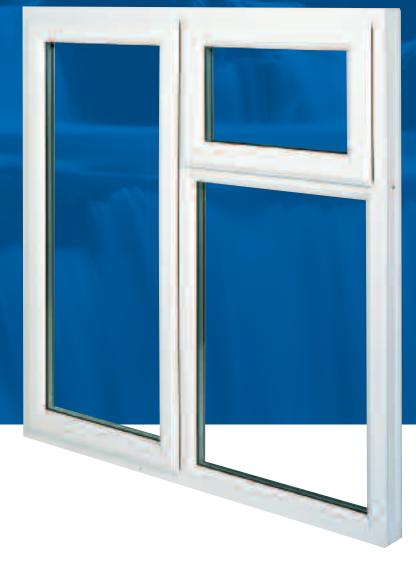

## 70mm DIAMOND SUITE WITH RIG EXTERNALLY GLAZED WINDOW BEVELLED

With classic styling, the Duraflex Diamond Bevelled Suite not only has looks that will last, but due to the seamless sightlines and ease of installation, it is the professionals choice. Security is not compromised; the bevelled suite can be fitted with a variety of hardware and locking options. Complying with BS 7950 and BS 7413 this window is cost effective, secure and easy to install with a great

Bevelled externally glazed window general assembly

Severn Drive Tewkesbury Business Park Tewkesbury Gloucestershire GL20 8TX Tel: 08705 351 351 www.duraflex.co.uk