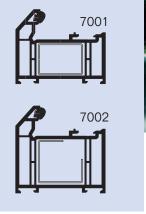

the natural choice

- Profile:
- 70mm Diamond Suite Externally Glazed Window Bevelled [RIG]
- Colours:
- White, Mahogany, Golden Oak, Mahogany on White, Golden Oak on White
- Profiles used:
- 7001 Intermediate Outerframe
- 7002 Large Outerframe
- 7032 'T' Transom/Mullion
- 7033 'Z' Transom/Mullion
- 6061 Externally Beaded Sash
- 5852 Bead