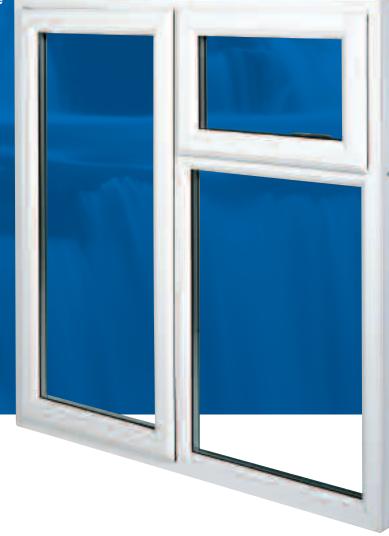

## 70mm DIAMOND SUITE WITH RIG EXTERNALLY GLAZED WINDOW FEATURED

Re-create the traditional look of timber windows, with Duraflex Diamond Featured Suite. As an integrated 70mm system, it not only looks good, due to the seamless sightlines, it is easy to install particularly in refurbishment projects. Security is not compromised, hardware can be specified according to the needs of each individual project. Complying with BS 7950 and BS 7413 this window is cost

effective, secure and easy to install with a great deal of 'kerb side appeal'.

the natural choice

- Profile:
- 70mm Diamond Suite Externally Glazed Window Featured [RIG]
- Colours:
- White, Mahogany, Golden Oak, Mahogany on White, Golden Oak on White
- Profiles used:
- 7501 Intermediate Outerframe
- 7502 Large Outerframe
- 7532 'T' Transom/Mullion
- 7533 'Z' Transom/Mullion
- 6561 Externally beaded sash
- 5850 Featured Bead