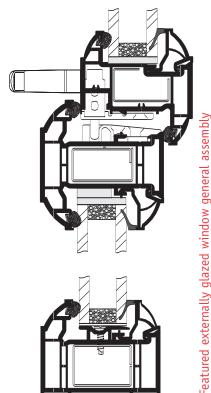

## 70mm DIAMOND SUITE WITH RIG EXTERNALLY GLAZED WINDOW FEATURED

Re-create the traditional look of timber windows, with Duraflex Diamond Featured Suite. As an integrated 70mm system, it not only looks good, due to the seamless sightlines, it is easy to install particularly in refurbishment projects. Security is not compromised, hardware can be specified according to the needs of each individual project. Complying with BS 7950 and BS 7413 this window is cost

effective, secure and easy to install with a great deal of 'kerb side appeal'.

the natural choice

- Profile:
- 70mm Diamond Suite Externally Glazed Window Featured [RIG]
- Colours:
- White, Mahogany, Golden Oak, Mahogany on White, Golden Oak on White
- Profiles used:
- 7501 Intermediate Outerframe
- 7502 Large Outerframe
- 7532 'T' Transom/Mullion
- 7533 'Z' Transom/Mullion
- 6561 Externally beaded sash
- 5850 Featured Bead

Featured outerframes

Featured 'T' and 'Z' transom/mullions

- Full depth Euro Groove that;
  - Is compatible with most types of hardware.
  - Makes adjustment and installation of hardware easier.
- Is positioned to allow a large night vent facility.
- Is situated at the reverse of the profile for enhanced security.
- Comprehensive system incorporates feature detail on all outerframes, transoms and sashes.
- Featured bead incorporates lowline gasket.
- Lowline gasket as standard.
- Complete compatibility with hinges, handles and hardware from the 65mm Diamond Suite.
- Full range of aluminum and steel reinforcement.
- Conforms to BS 7950 security standard.
- Complimented by a full range of ancillary products.
- Full range of co-ex bead styles capable of glazing 24mm and 28mm units.
- Common sightlines for both 70mm and 65mm systems.
- Internal and external glazing options available.
- Dedicated reinforcement sections available for maximum strength.
- Rolled-in Gasket [RIG].