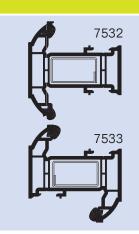

effective, secure and easy to install with a great deal of 'kerb side appeal'.

the natural choice

- Profile:
- 70mm Diamond Suite Externally Glazed Window Featured [RIG]
- Colours:
- White, Mahogany, Golden Oak, Mahogany on White, Golden Oak on White
- Profiles used:
- 7501 Intermediate Outerframe
- 7502 Large Outerframe
- 7532 'T' Transom/Mullion
- 7533 'Z' Transom/Mullion
- 6561 Externally beaded sash
- 5850 Featured Bead

Featured outerframes

Featured 'T' and 'Z' transom/mullions

- Full depth Euro Groove that;
  - Is compatible with most types of hardware.
  - Makes adjustment and installation of hardware easier.
- Is positioned to allow a large night vent facility.
- Is situated at the reverse of the profile for enhanced security.
- Comprehensive system incorporates feature detail on all outerframes, transoms and sashes.
- Featured bead incorporates lowline gasket.
- Lowline gasket as standard.
- Complete compatibility with hinges, handles and hardware from the 65mm Diamond Suite.
- Full range of aluminum and steel reinforcement.
- Conforms to BS 7950 security standard.
- Complimented by a full range of ancillary products.
- Full range of co-ex bead styles capable of glazing 24mm and 28mm units.
- Common sightlines for both 70mm and 65mm systems.
- Internal and external glazing options available.
- Dedicated reinforcement sections available for maximum strength.
- Rolled-in Gasket [RIG].