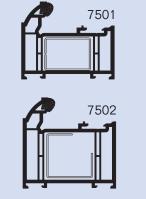

effective, secure and easy to install with a great deal of 'kerb side appeal'.

the natural choice

- Profile:
- 70mm Diamond Suite Externally Glazed Window Featured [RIG]
- Colours:
- White, Mahogany, Golden Oak, Mahogany on White, Golden Oak on White
- Profiles used:
- 7501 Intermediate Outerframe
- 7502 Large Outerframe
- 7532 'T' Transom/Mullion
- 7533 'Z' Transom/Mullion
- 6561 Externally beaded sash
- 5850 Featured Bead

Featured outerframes

Featured 'T' and 'Z' transom/mullions

- Full depth Euro Groove that;
  - Is compatible with most types of hardware.
  - Makes adjustment and installation of hardware easier.
- Is positioned to allow a large night vent facility.
- Is situated at the reverse of the profile for enhanced security.
- Comprehensive system incorporates feature detail on all outerframes, transoms and sashes.
- Featured bead incorporates lowline gasket.
- Lowline gasket as standard.
- Complete compatibility with hinges, handles and hardware from the 65mm Diamond Suite.
- Full range of aluminum and steel reinforcement.
- Conforms to BS 7950 security standard.
- Complimented by a full range of ancillary products.
- Full range of co-ex bead styles capable of glazing 24mm and 28mm units.
- Common sightlines for both 70mm and 65mm systems.
- Internal and external glazing options available.
- Dedicated reinforcement sections available for maximum strength.
- Rolled-in Gasket [RIG].