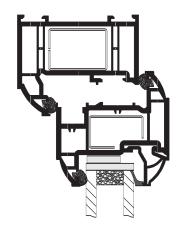

## 70mm DIAMOND SUITE WITH RIG EXTERNALLY GLAZED WINDOW FEATURED

Re-create the traditional look of timber windows, with Duraflex Diamond Featured Suite. As an integrated 70mm system, it not only looks good, due to the seamless sightlines, it is easy to install particularly in refurbishment projects. Security is not compromised, hardware can be specified according to the needs of each individual project. Complying with BS 7950 and BS 7413 this window is cost

effective, secure and easy to install with a great deal of 'kerb side appeal'.

the natural choice

- Profile:
- 70mm Diamond Suite Externally Glazed Window Featured [RIG]
- Colours:
- White, Mahogany, Golden Oak, Mahogany on White, Golden Oak on White
- Profiles used:
- 7501 Intermediate Outerframe
- 7502 Large Outerframe
- 7532 'T' Transom/Mullion
- 7533 'Z' Transom/Mullion
- 6561 Externally beaded sash
- 5850 Featured Bead

Featured outerframes

Featured 'T' and 'Z' transom/mullions

- Full depth Euro Groove that;
  - Is compatible with most types of hardware.
  - Makes adjustment and installation of hardware easier.
- Is positioned to allow a large night vent facility.
- Is situated at the reverse of the profile for enhanced security.
- Comprehensive system incorporates feature detail on all outerframes, transoms and sashes.
- Featured bead incorporates lowline gasket.
- Lowline gasket as standard.
- Complete compatibility with hinges, handles and hardware from the 65mm Diamond Suite.
- Full range of aluminum and steel reinforcement.
- Conforms to BS 7950 security standard.
- Complimented by a full range of ancillary products.
- Full range of co-ex bead styles capable of glazing 24mm and 28mm units.
- Common sightlines for both 70mm and 65mm systems.
- Internal and external glazing options available.
- Dedicated reinforcement sections available for maximum strength.
- Rolled-in Gasket [RIG].