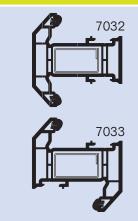

## specification

- z Profile:
- z 70mm Diamond Suite Internally Glazed Window Bevelled [RIG]
- z Colours:
- z White, Mahogany, Golden Oak, Mahogany on White,
- z Profiles used:
- z 7001 Intermediate Outerframe
- z 7002 Large Outerframe
- z 7032 'Z' Transom/Mullion
- z 7033 'T' Transom/Mullion
- z 6060 Internally Beaded Sash
- z 5850 Bead