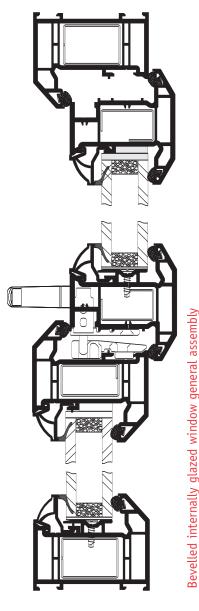

## 70mm DIAMOND SUITE WITH RIG INTERNALLY GLAZED WINDOW BEVELLED

With classic styling, the Duraflex Diamond Bevelled Suite not only has looks that will last, but due to the seamless sightlines and ease of installation, it is the professionals choice. Security is not compromised as the bevelled suite can be fitted with a variety of hardware and locking options which conform to BS 7950 and BS 7413 this window is cost effective, secure and easy to install with a great deal of 'kerb side appeal'.

## Bevelled outerframes

Bevelled 'T' and 'Z' transom/mullions

- z Totally integrated 70mm system.
- z Full depth Euro Groove that is compatible with most types of hardware.
- z Lowline gasket as standard.
- z Complete compatibility with hinges, handles and hardware from the 65mm Diamond Suite.
- z Full range of aluminum and steel reinforcement.
- z Conforms to BS 7950 security standard.
- z Complimented by a full range of ancillary products.
- z Full range of co-ex bead styles capable of glazing 24mm and 28mm units.
- ${\rm z}$  Common sightlines for both 70mm and 65mm systems.
- z Internal and external glazing options available.
- z Dedicated reinforcement sections available for maximum strength.
- z Rolled-in Gasket [RIG].