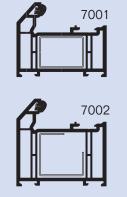

## specification

- z Profile:
- z 70mm Diamond Suite Internally Glazed Window Bevelled [RIG]
- z Colours:
- z White, Mahogany, Golden Oak, Mahogany on White,
- z Profiles used:
- z 7001 Intermediate Outerframe
- z 7002 Large Outerframe
- z 7032 'Z' Transom/Mullion
- z 7033 'T' Transom/Mullion
- z 6060 Internally Beaded Sash
- z 5850 Bead