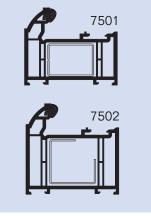

## specification

- Profile:
- 70mm Diamond Suite Internally Glazed Window Featured [RIG]
- Colours:
- White, Mahogany, Golden Oak, Mahogany on White, Golden Oak on White
- Profiles used:
- 7501 Intermediate Outerframe
- 7502 Large Outerframe
- 7532 'T' Transom/Mullion
- 7533 'Z' Transom/Mullion
- 6560 Internally beaded sash
- 5850 Bead

Featured outerframes

Featured 'T' and 'Z' transom/mullions

- Full depth Euro Groove that is compatible with most types of hardware.
- Comprehensive system incorporates feature detail on all outerframes, transoms and sashes.
- Featured bead incorporates lowline gasket.
- Lowline gasket as standard.
- Complete compatibility with hinges, handles and hardware from the 65mm Diamond Suite.
- Full range of aluminum and steel reinforcement.
- Conforms to BS 7950 security standard.
- Complimented by a full range of ancillary products.
- Full range of co-ex bead styles capable of glazing 24mm and 28mm units.
- Common sightlines for both 70mm and 65mm systems.
- Internal and external glazing options available.
- Dedicated reinforcement sections available for maximum strength.
- Rolled-in Gasket [RIG].