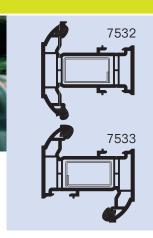

## specification

- Profile:
- 70mm Diamond Suite Internally Glazed Window Featured [RIG]
- Colours:
- White, Mahogany, Golden Oak, Mahogany on White, Golden Oak on White
- Profiles used:
- 7501 Intermediate Outerframe
- 7502 Large Outerframe
- 7532 'T' Transom/Mullion
- 7533 'Z' Transom/Mullion
- 6560 Internally beaded sash
- 5850 Bead

Featured outerframes

Featured 'T' and 'Z' transom/mullions

- Full depth Euro Groove that is compatible with most types of hardware.
- Comprehensive system incorporates feature detail on all outerframes, transoms and sashes.
- Featured bead incorporates lowline gasket.
- Lowline gasket as standard.
- Complete compatibility with hinges, handles and hardware from the 65mm Diamond Suite.
- Full range of aluminum and steel reinforcement.
- Conforms to BS 7950 security standard.
- Complimented by a full range of ancillary products.
- Full range of co-ex bead styles capable of glazing 24mm and 28mm units.
- Common sightlines for both 70mm and 65mm systems.
- Internal and external glazing options available.
- Dedicated reinforcement sections available for maximum strength.
- Rolled-in Gasket [RIG].