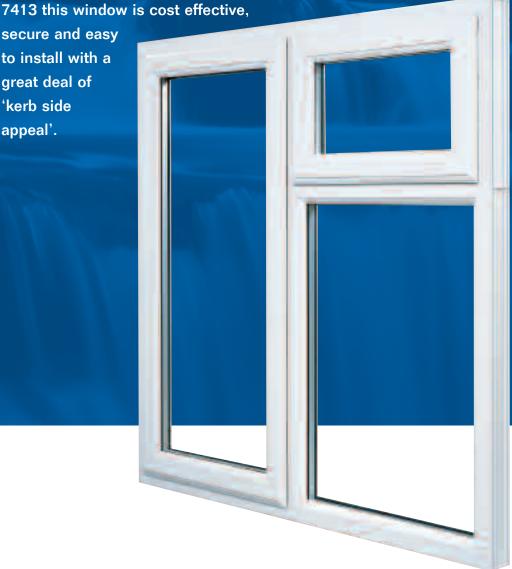

## 70mm DIAMOND SUITE WITH RIG INTERNALLY GLAZED WINDOW **FEATURED**

Re-create the traditional look of timber windows, with Duraflex Diamond Featured Suite. As an integrated 70mm system, it not only looks good, but due to the seamless sightlines, it is easy to install particularly in refurbishment projects. Security is not compromised, hardware can be specified according to the needs of each individual project. Complying with BS 7950 and BS

secure and easy to install with a great deal of 'kerb side appeal'.