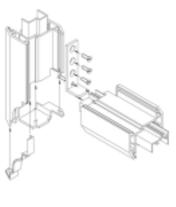

## specification

- Profile:
- Diamond Suite Mock Horn
- Colours:
- White, Mahogany, Golden Oak
- Mock Horn kit part numbers:
- MH3095W White
- MH3095BM Mahogany
- MH3095GO Golden Oak
- 3090 Mock Horn Reinforcement

- Both espag and shootbolt locking systems can be fitted.
- Standard shootbolt can be fitted without any additional machinery.
- Fully prepared kit includes;
  - Machined sash member.
  - Injection moulded cover.
  - All associated fixing brackets and screws.
- Dedicated reinforment available in bar length for mechanical jointed bottom rail.
- Fully featured Mock Horn.
- Aesthetically pleasing joints.