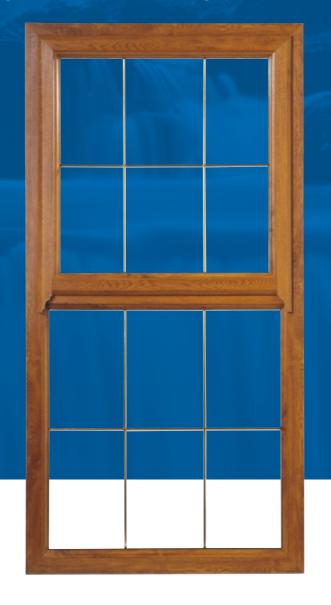

## DIAMOND SUITE 65mm and 70mm MOCK HORN WINDOW [BEVELLED & FEATURED]

The addition of a Mock Horn detail to a casement window will recreate the look of a traditional box sash, but with modern weather performance. Security is not compromised for good looks; the Mock Horn window can be fitted with either Espagnolette or Shootbolt locking options.

## specification

- Profile:
- Diamond Suite Mock Horn
- Colours:
- White, Mahogany, Golden Oak
- Mock Horn kit part numbers:
- MH3095W White
- MH3095BM Mahogany
- MH3095GO Golden Oak
- 3090 Mock Horn Reinforcement