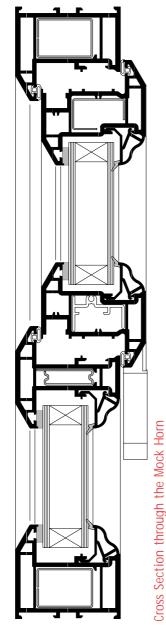

## DIAMOND SUITE 65mm and 70mm MOCK HORN WINDOW [BEVELLED & FEATURED]

The addition of a Mock Horn detail to a casement window will recreate the look of a traditional box sash, but with modern weather performance. Security is not compromised for good looks; the Mock Horn window can be fitted with either Espagnolette or Shootbolt locking options.

- Both espag and shootbolt locking systems can be fitted.
- Standard shootbolt can be fitted without any additional machinery.
- Fully prepared kit includes;
  - Machined sash member.
  - Injection moulded cover.
  - All associated fixing brackets and screws.
- Dedicated reinforment available in bar length for mechanical jointed bottom rail.
- Fully featured Mock Horn.
- Aesthetically pleasing joints.