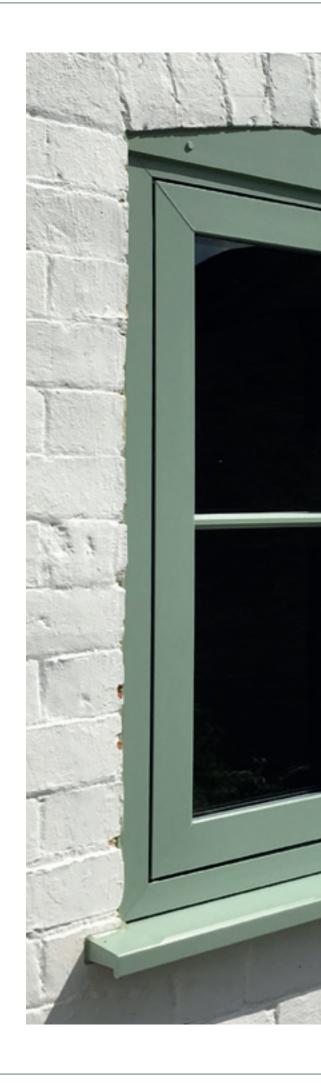

Designed to match the appearance of timber, the flush sash has all of the style with none of the setbacks. Using equal sightlines, the window frames appear the same width, to give your property an understated symmetrical perfection. With the option for mechanical joints, you won't find a window that looks so simple yet so flawless.

The flush sash is designed to work in a traditional property, rather than feel like an out of place modern addition. With modern technology packed inside a traditional frame, this is the best of both worlds for any home that wants to maintain its aesthetic without making compromises in security and energy efficiency.

#### TRADITIONAL LOOK, WITH MODERN TECHNOLOGY

Whether modern or traditional, the flush can be customised to suit your property, with both woodgrain and colour foil options (both for inside and outside), along with matching hardware. Whether it's a tear drop handle, or Georgian bars, we have the perfect window for you.

Mechanical joint - A traditional timber look without the maintenance

For that true timber finish, our traditional mechanical sash joints provide a timeless elegant finish to your home. Designed to give you a traditional mechanical sash finish both inside and out.