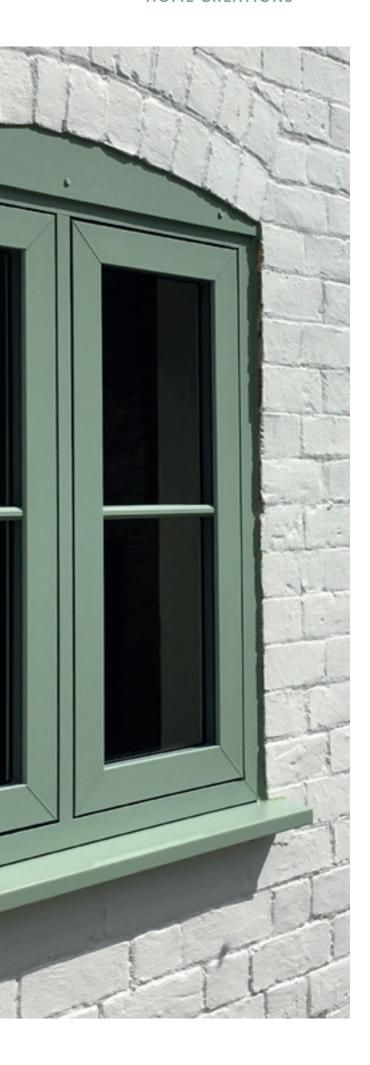

Designed to match the appearance of timber, the flush sash has all of the style with none of the setbacks. Using equal sightlines, the window frames appear the same width, to give your property an understated symmetrical perfection. With the option for mechanical joints, you won't find a window that looks so simple yet so flawless.

The flush sash is designed to work in a traditional property, rather than feel like an out of place modern addition. With modern technology packed inside a traditional frame, this is the best of both worlds for any home that wants to maintain its aesthetic without making compromises in security and energy efficiency.

#### TRADITIONAL LOOK, WITH MODERN TECHNOLOGY

Whether modern or traditional, the flush can be customised to suit your property, with both woodgrain and colour foil options (both for inside and outside), along with matching hardware. Whether it's a tear drop handle, or Georgian bars, we have the perfect window for you.

Mechanical joint - A traditional timber look without the maintenance

For that true timber finish, our traditional mechanical sash joints provide a timeless elegant finish to your home. Designed to give you a traditional mechanical sash finish both inside and out.