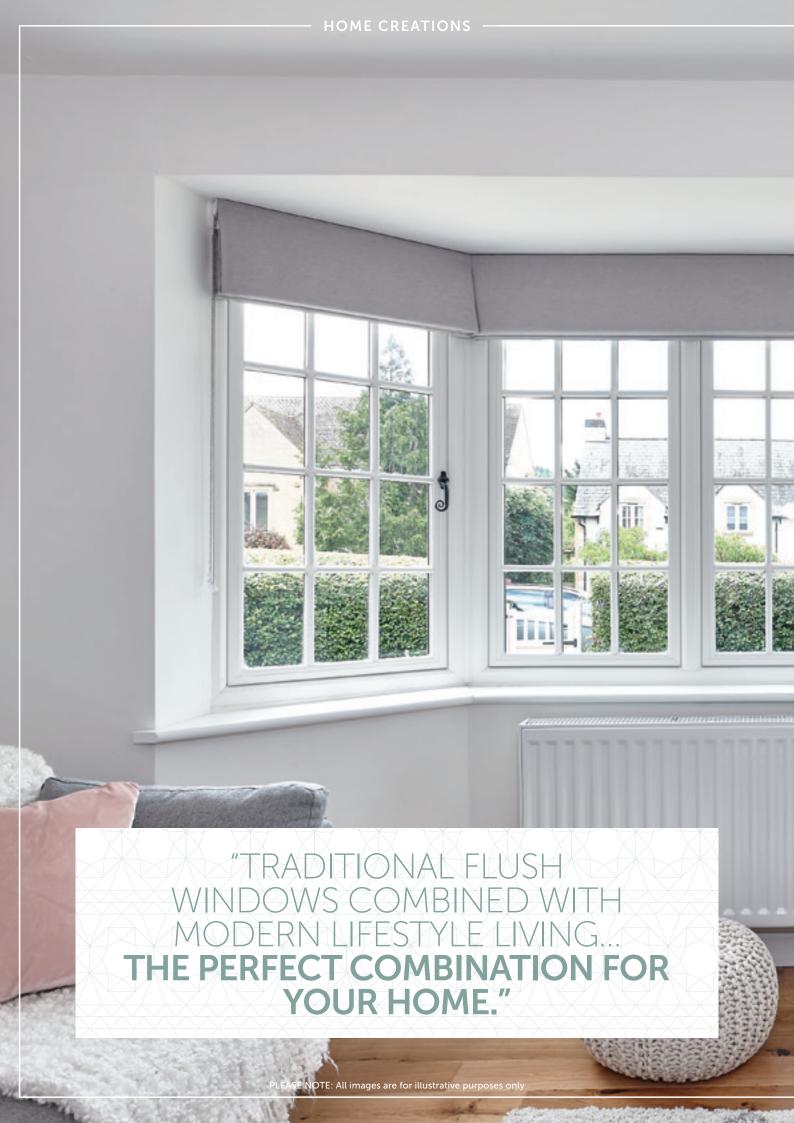

FLUSH WINDOWS
TRADITIONAL LOOK,
WITH MODERN TECHNOLOGY

The flush sash is designed to work in a traditional property, rather than feel like an out of place modern addition. With modern technology packed inside a traditional frame, this is the best of both worlds for any home that wants to maintain its aesthetic without making compromises in security and energy efficiency.

#### TRADITIONAL LOOK, WITH MODERN TECHNOLOGY

Whether modern or traditional, the flush can be customised to suit your property, with both woodgrain and colour foil options (both for inside and outside), along with matching hardware. Whether it's a tear drop handle, or Georgian bars, we have the perfect window for you.