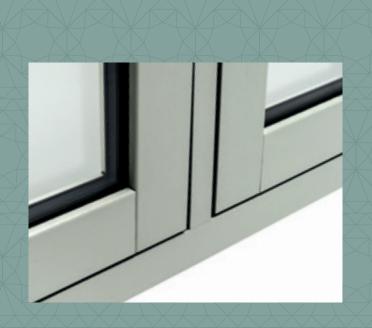

Welded joint - A contemporary style for any home

Flush windows are suitable for any application, our welded finish offers clean lines to suit any modern or contemporary home. Sleek, clean lines with the added benefit of high performance energy rating and U values.