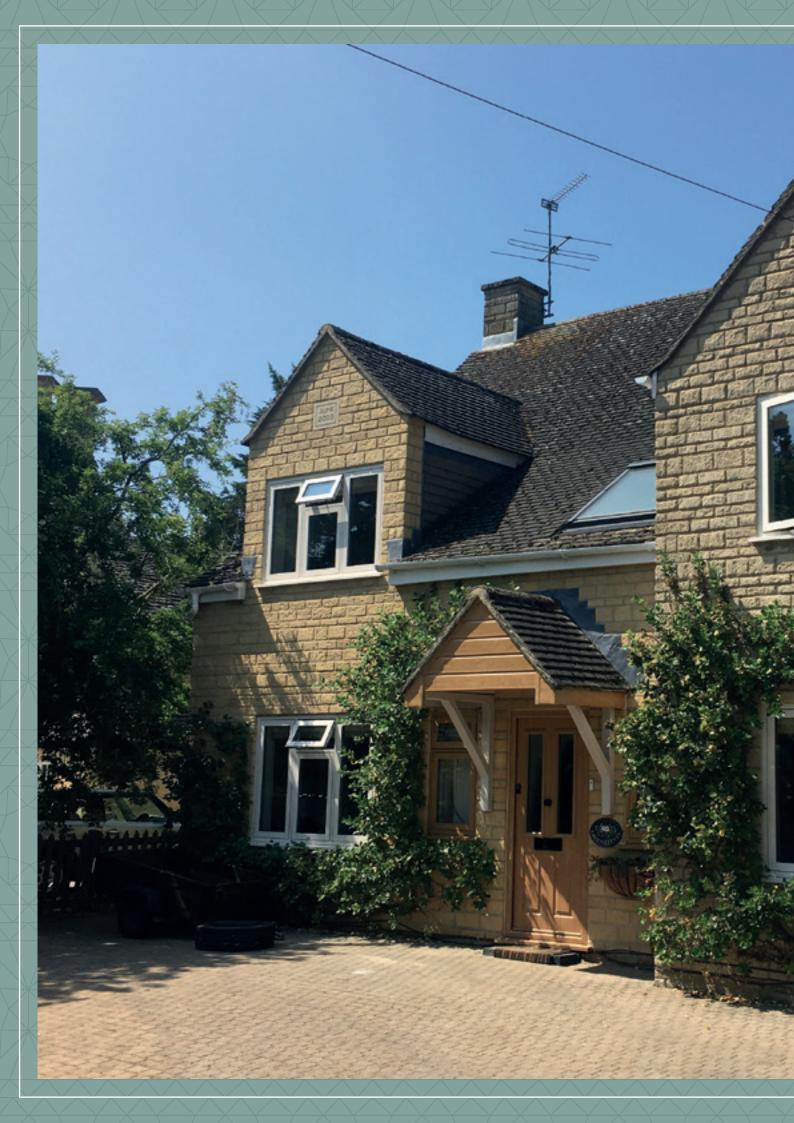

The flush sash is designed to work in a traditional property, rather than feel like an out of place modern addition. With modern technology packed inside a traditional frame, this is the best of both worlds for any home that wants to maintain its aesthetic without making compromises in security and energy efficiency.

#### TRADITIONAL LOOK, WITH MODERN TECHNOLOGY

Whether modern or traditional, the flush can be customised to suit your property, with both woodgrain and colour foil options (both for inside and outside), along with matching hardware. Whether it's a tear drop handle, or Georgian bars, we have the perfect window for you.

#### PEACE OF MIND

The flush sash is designed to work in a traditional property, rather than feel like an out of place modern addition. With modern technology packed inside a traditional frame, this is best of both worlds for any home that wants to maintain its aesthetics without making compromises in security and energy efficiency.