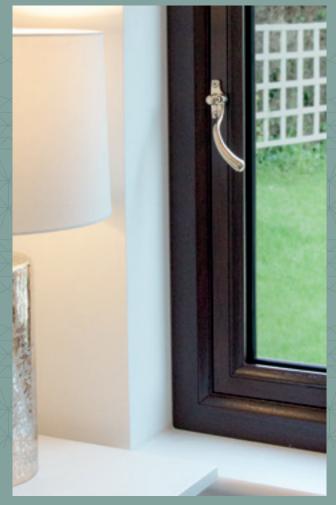

# FLUSH WINDOW SYSTEM FEATURES

Secured by Design and Part Q option for the ultimate in security performance

A and A+ energy rated options

Fully welded or mechanical joint options

Contemporary, monkey tail and tear drop handle designs

Part Q compliant and high security multi-point shootbolts come as standard with stylish signature locking handles, providing peace of mind. Our exclusive night vents are fitted as standard with two stage locking to allow for added ventilation when required. Also available with Secured by Design upgrade on both welded and mechanical options.