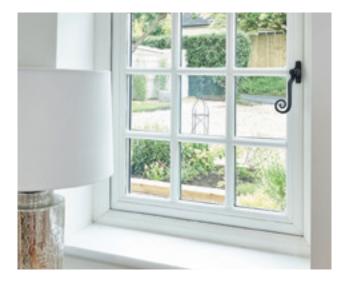

#### PERFORMANCE & STYLE

Our flush window system offers you the very best in performance and style, with a range of colours and options to suit your needs. Whether you want traditional timber style joints and cottage bars, or contemporary equal sightlines and modern handles, our flush sash window system is able to suit your home.

#### TRADITIONAL LOOK, WITH MODERN TECHNOLOGY

Whether modern or traditional, the flush can be customised to suit your property, with both woodgrain and colour foil options (both for inside and outside), along with matching hardware. Whether it's a tear drop handle, or Georgian bars, we have the perfect window for you.

Available in a range of traditional and contemporary colours, from wood flushes to flat colours with handle options to suit you both inside and outside, giving you the ultimate choice in style and finish.