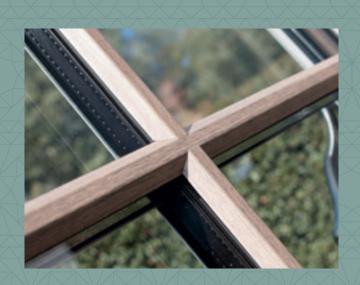

Mechanical joint - A traditional timber look without the maintenance

For that true timber finish, our traditional mechanical sash joints provide a timeless elegant finish to your home. Designed to give you a traditional mechanical sash finish both inside and out.