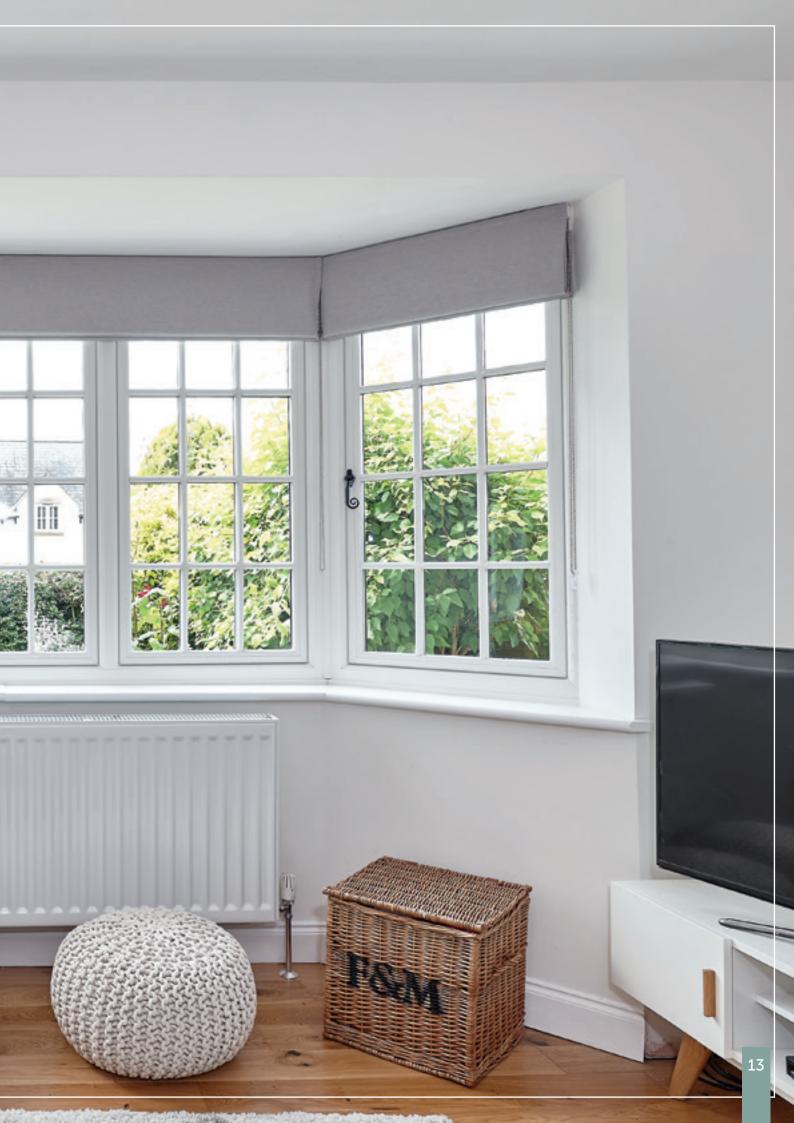

# THE FLUSH WINDOW & DOOR SYSTEM

Flush sash windows and doors bring all the beauty of heritage designs, without any of the drawbacks. Whether your home is a traditional country house or modern city flat, the flush sash brings elegance and quality into every home.

Designed to match the appearance of timber, the flush sash has all of the style with none of the setbacks. Using equal sightlines, the window frames appear the same width, to give your property an understated symmetrical perfection. With the option for mechanical joints, you won't find a window that looks so simple yet so flawless.

The flush sash is designed to work in a traditional property, rather than feel like an out of place modern addition. With modern technology packed inside a traditional frame, this is the best of both worlds for any home that wants to maintain its aesthetic without making compromises in security and energy efficiency.

#### TRADITIONAL LOOK, WITH MODERN TECHNOLOGY

Whether modern or traditional, the flush can be customised to suit your property, with both woodgrain and colour foil options (both for inside and outside), along with matching hardware. Whether it's a tear drop handle, or Georgian bars, we have the perfect window for you.