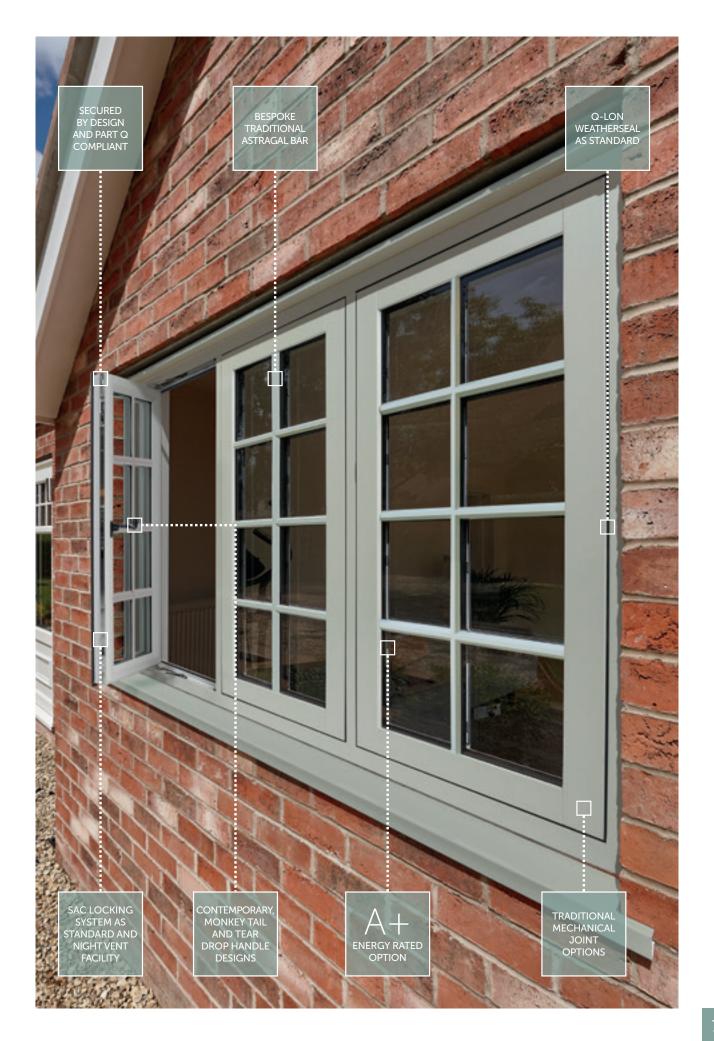

# FLUSH WINDOW SYSTEM FEATURES

Secured by Design and Part Q option for the ultimate in security performance

A and A+ energy rated options

Fully welded or mechanical joint options

Contemporary, monkey tail and tear drop handle designs

A range of woodgrain and solid colour frame finishes

Single and dual colour frame options

Exclusive night vents are fitted as standard with two stage locking to allow for added ventilation

High performance Q-Lon weatherseal as standard

Part Q compliant and high security multi-point shootbolts come as standard with stylish signature locking handles, providing peace of mind. Our exclusive night vents are fitted as standard with two stage locking to allow for added ventilation when required. Also available with Secured by Design upgrade on both welded and mechanical options.

Available in a range of traditional and contemporary colours, from wood flushes to flat colours with handle options to suit you both inside and outside, giving you the ultimate choice in style and finish.