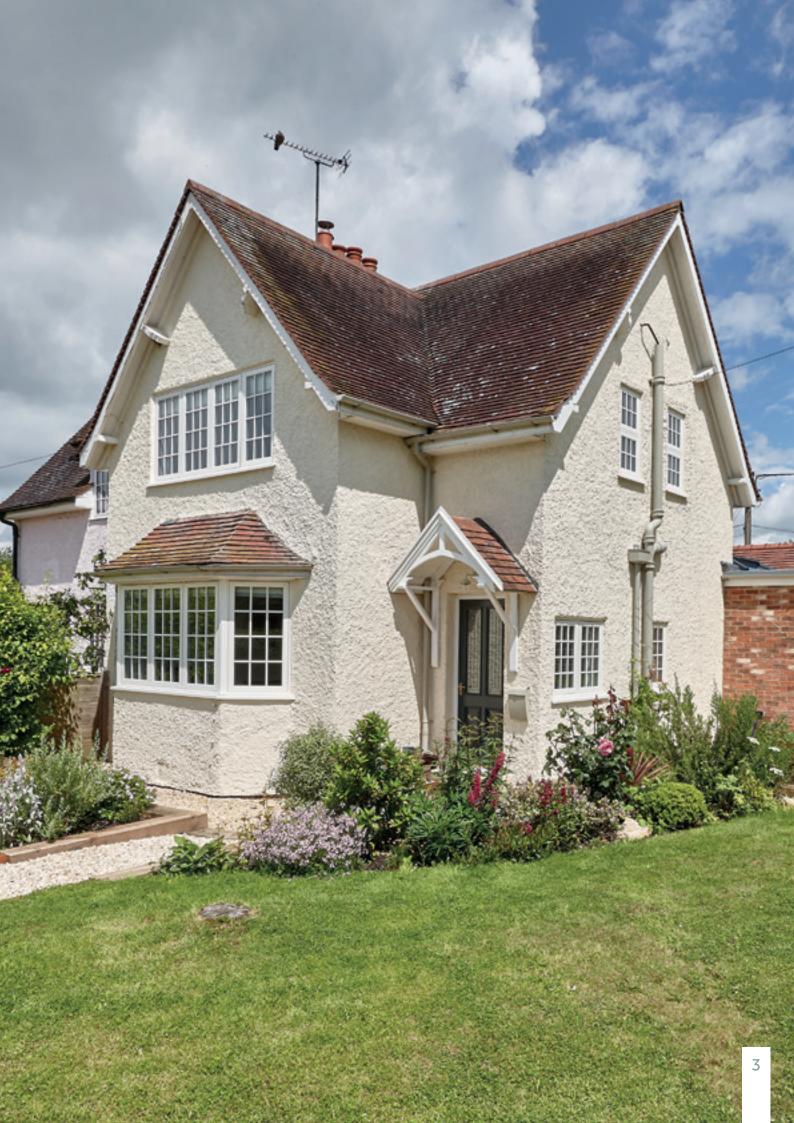

# THE FLUSH WINDOW & DOOR SYSTEM

Flush sash windows and doors bring all the beauty of heritage designs, without any of the drawbacks. Whether your home is a traditional country house or modern city flat, the flush sash brings elegance and quality into every home.

Designed to match the appearance of timber, the flush sash has all of the style with none of the setbacks. Using equal sightlines, the window frames appear the same width, to give your property an understated symmetrical perfection. With the option for mechanical joints, you won't find a window that looks so simple yet so flawless.

The flush sash is designed to work in a traditional property, rather than feel like an out of place modern addition. With modern technology packed inside a traditional frame, this is the best of both worlds for any home that wants to maintain its aesthetic without making compromises in security and energy efficiency.

#### TRADITIONAL LOOK, WITH MODERN TECHNOLOGY

Whether modern or traditional, the flush can be customised to suit your property, with both woodgrain and colour foil options (both for inside and outside), along with matching hardware. Whether it's a tear drop handle, or Georgian bars, we have the perfect window for you.