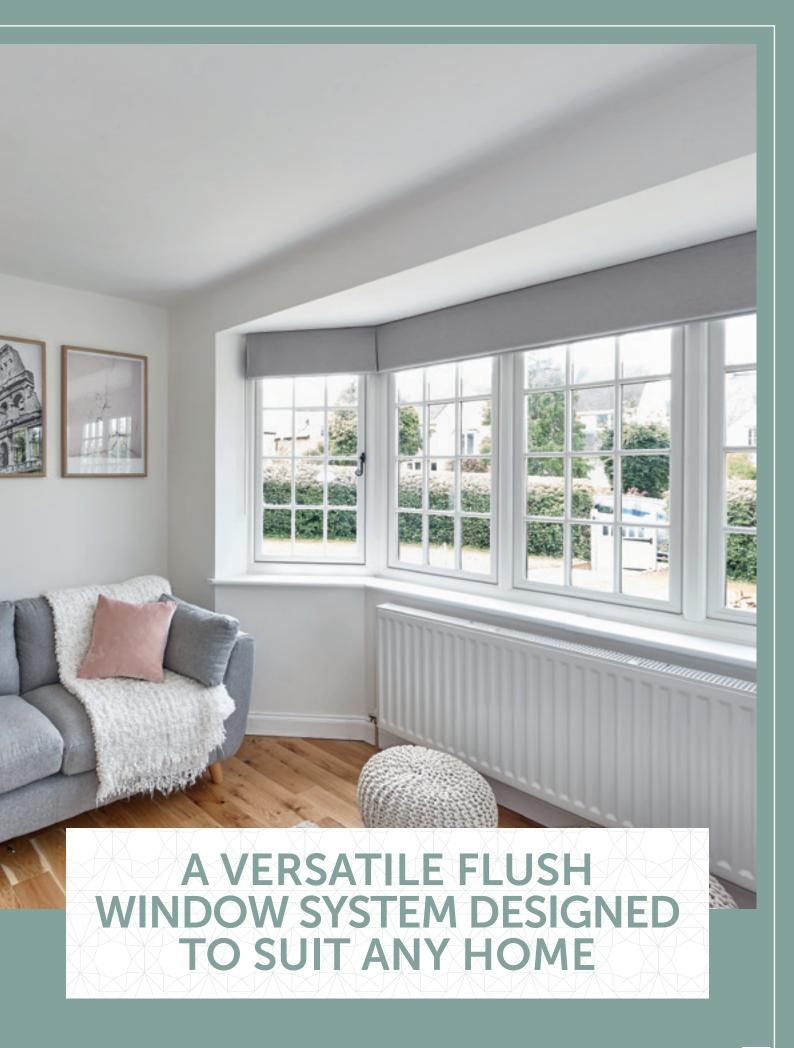

FLUSH WINDOWS
TRADITIONAL LOOK,
WITH MODERN TECHNOLOGY

# THE FLUSH WINDOW & DOOR SYSTEM

Flush sash windows and doors bring all the beauty of heritage designs, without any of the drawbacks. Whether your home is a traditional country house or modern city flat, the flush sash brings elegance and quality into every home.

Designed to match the appearance of timber, the flush sash has all of the style with none of the setbacks. Using equal sightlines, the window frames appear the same width, to give your property an understated symmetrical perfection. With the option for mechanical joints, you won't find a window that looks so simple yet so flawless.