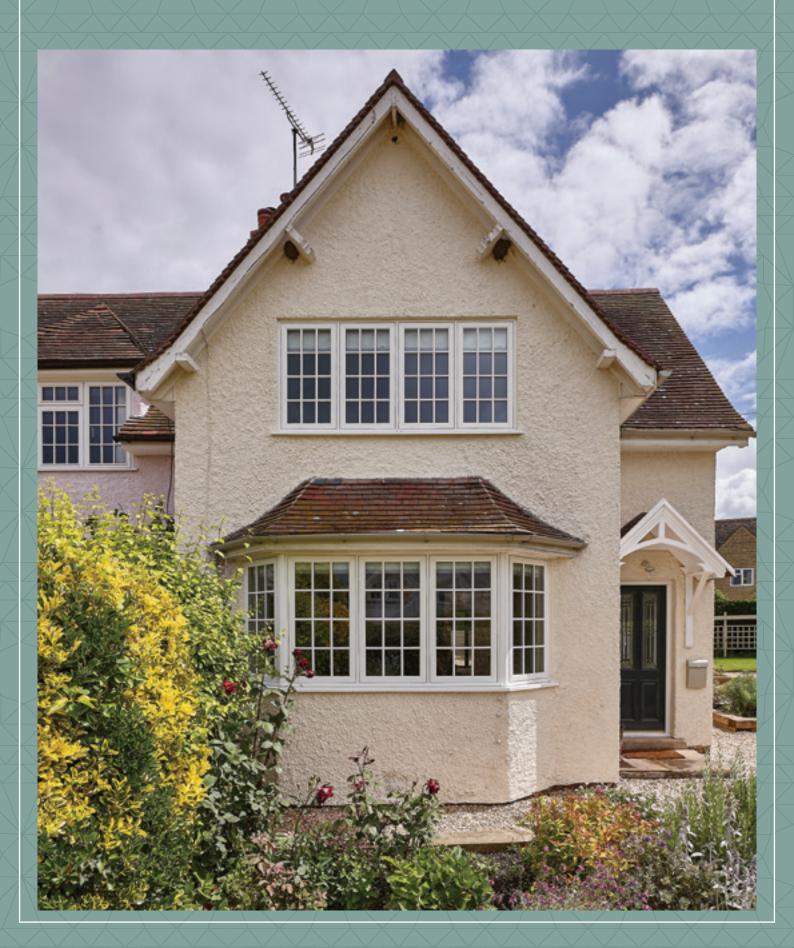

# THE FLUSH WINDOW & DOOR SYSTEM

Flush sash windows and doors bring all the beauty of heritage designs, without any of the drawbacks. Whether your home is a traditional country house or modern city flat, the flush sash brings elegance and quality into every home.

Designed to match the appearance of timber, the flush sash has all of the style with none of the setbacks. Using equal sightlines, the window frames appear the same width, to give your property an understated symmetrical perfection. With the option for mechanical joints, you won't find a window that looks so simple yet so flawless.

The flush sash is designed to work in a traditional property, rather than feel like an out of place modern addition. With modern technology packed inside a traditional frame, this is the best of both worlds for any home that wants to maintain its aesthetic without making compromises in security and energy efficiency.

#### TRADITIONAL LOOK, WITH MODERN TECHNOLOGY

Whether modern or traditional, the flush can be customised to suit your property, with both woodgrain and colour foil options (both for inside and outside), along with matching hardware. Whether it's a tear drop handle, or Georgian bars, we have the perfect window for you.