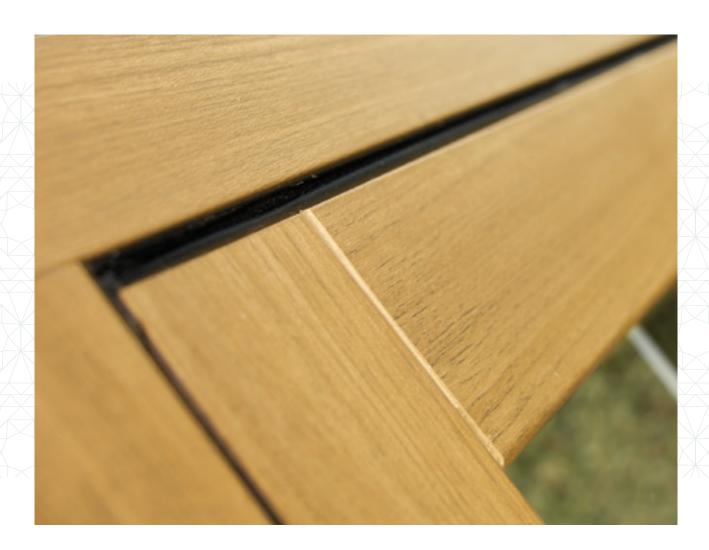

Mechanical joint - A traditional timber look without the maintenance

For that true timber finish, our traditional mechanical sash joints provide a timeless elegant finish to your home. Designed to give you a traditional mechanical sash finish both inside and out.